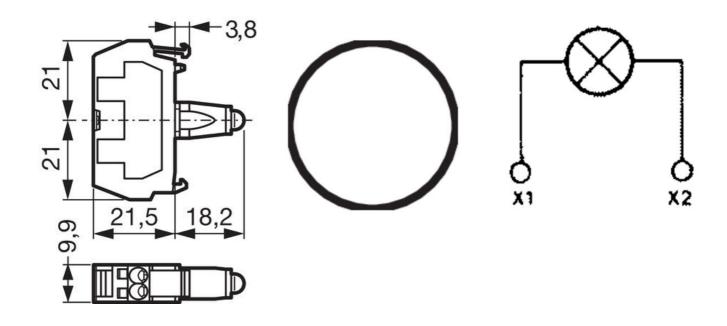

## **SPECIFICATIONS**

| Approvals                                 | UL 508, CSA 22.2, BV, CB, CE |
|-------------------------------------------|------------------------------|
| Climate resistance cyclic damp heat       | IEC 60068-2-3                |
| Climate resistance to sea air             | IEC 60068-2-52               |
| Climate-resistant heat                    | IEC 60068-2-30               |
| Color                                     | White                        |
| Connection solid wire max                 | 2,5 mm²                      |
| Connection stranded wire with ferrule max | 1.5 mm²                      |
| Connection stranded wire with ferrule min | 0.5 mm <sup>2</sup>          |
| Frequenze                                 | 50/60 Hz                     |
| LED supply voltage                        | 12-24V AC/DC                 |
| LED Voltage Tolerance                     | ± 20%                        |
|                                           |                              |

| Lifetime at rated supply voltage (25°C)                                  | 50000 h    |
|--------------------------------------------------------------------------|------------|
| Power consumption                                                        | 25 mA ±20% |
| Protection rating rear of panel                                          | IP20       |
| Rated impulse withstand voltage Uimp (Overvoltage cat III - Pollution 3) | 4 kV       |
| Rated insulation voltage Ui                                              | 300 V      |
| Temperature range bearing, from                                          | -40 °C     |
| Temperature range bearing, to                                            | 70 °C      |
| Temperature range from                                                   | -25 °C     |
| Temperature range to                                                     | 70 °C      |
| Weight                                                                   | 19 g       |